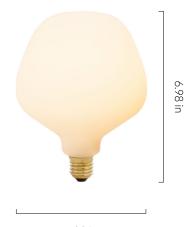

# 6 WATT | 540 LUMENS | 2700K

Smooth dimmable LED filament lamp made of mouth-blown glass. This lamp uses 6 Watts of power and achieves 540 Lumens at a CRI of 95. It has an IP54 rating.

### LAMP

Shape: Custom

Materials: Brass cap, mouth-blown glass

Finish: Matte porcelain Beam angle: 360' Base: E26 Weight: 0.401 lbs

Working temperature: -5C to 40C

Warm up time: Instant Warranty: 3 years Input Voltage: 110V-120V

#### 5.28 in