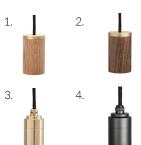

**Glare control:** We use up to 8 LED filaments in our lamps. This, together with a thicker phosphor coating, reduces and controls glare, resulting in an even, more comfortable light.

BEST PAIRED WITH

- 1. Oak Pendant
- 2. Walnut Pendant
- 3. Brass Pendant
- 4. Graphite Pendant