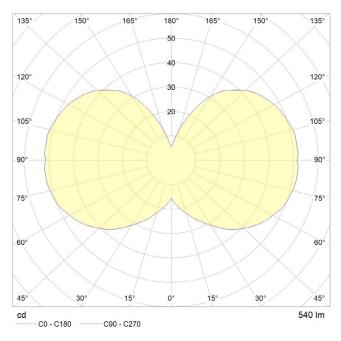

# POLAR DIAGRAM

A full list of compatible dimmers is available on request.

### **PERFORMANCE**

| CRI (colour rendering index)       | 95     |
|------------------------------------|--------|
| Lamp lumen output                  | 540    |
| Luminaire circuits per watt (LM/W) | 90     |
| Lifetime (TM-21) (hours)           | 30,000 |
| Colour Temperature                 | 2700K  |
| Power factor                       | 0.9    |