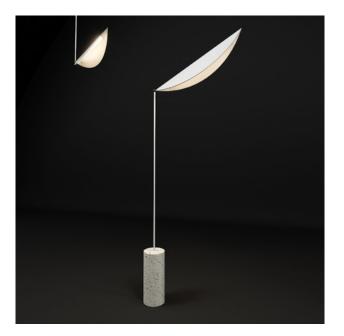

## 2019 COLLECTION

SUB 09 03 - LA82

NOS 02 - LA42

SEASHELL 11 - LA88

BOULE DE VERRE 06 - DISK

BOULE DE VERRE 06 - LA56

DANOISE 09 - LA40

SUB 09 03 - LA55

MEKKO 04 - LA42

HALO 08 - LA40

DUNE 09 - LA08

HUS 17 - LA00

CONE 15 - LA00

TALO 12 - LA00

PAPILLON 05 - LA62

CAPSULE COLLECTION BLAZYSGÉRARD