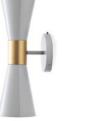

## 2019 COLLECTION

SUB 09 03 - LA82

NOS 02 - LA42

SEASHELL 11 - LA88

BOULE DE VERRE 06 - DISK

BOULE DE VERRE 06 - LA56

DANOISE 09 - LA40

SUB 09 03 - LA55