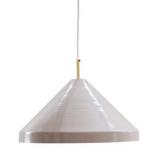

## 2019 COLLECTION

SUB 09 03 - LA82

NOS 02 - LA42

SEASHELL 11 - LA88

BOULE DE VERRE 06 - DISK

BOULE DE VERRE 06 - LA56

DANOISE 09 - LA40

SUB 09 03 - LA55