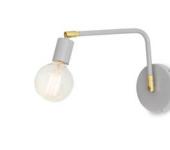

## 2019 COLLECTION

SUB 09 03 - LA82

NOS 02 - LA42

SEASHELL 11 - LA88

BOULE DE VERRE 06 - DISK

BOULE DE VERRE 06 - LA56

DANOISE 09 - LA40

SUB 09 03 - LA55