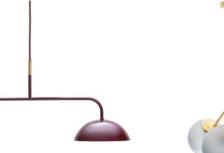

## 2019 COLLECTION

SUB 09 03 - LA82

NOS 02 - LA42

SEASHELL 11 - LA88

BOULE DE VERRE 06 - DISK

BOULE DE VERRE 06 - LA56

DANOISE 09 - LA40

SUB 09 03 - LA55

MEKKO 04 - LA42

HALO 08 - LA40

DUNE 09 - LA08

HUS 17 - LA00

CONE 15 - LA00

TALO 12 - LA00

PAPILLON 05 - LA62

CAPSULE COLLECTION BLAZYSGÉRARD