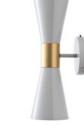

## 2019 COLLECTION

SUB 09 03 - LA82

NOS 02 - LA42

SEASHELL 11 - LA88

BOULE DE VERRE 06 - DISK

BOULE DE VERRE 06 - LA56

DANOISE 09 - LA40

SUB 09 03 - LA55