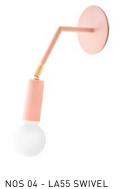

## 2019 COLLECTION

SUB 09 03 - LA82

NOS 02 - LA42

SEASHELL 11 - LA88

BOULE DE VERRE 06 - DISK

BOULE DE VERRE 06 - LA56

DANOISE 09 - LA40

SUB 09 03 - LA55