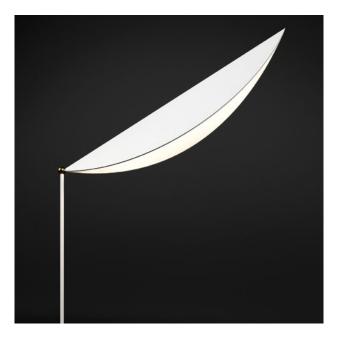

## 2019 COLLECTION

SUB 09 03 - LA82

NOS 02 - LA42

SEASHELL 11 - LA88

BOULE DE VERRE 06 - DISK

BOULE DE VERRE 06 - LA56

DANOISE 09 - LA40

SUB 09 03 - LA55

MEKKO 04 - LA42

HALO 08 - LA40

DUNE 09 - LA08

HUS 17 - LA00

CONE 15 - LA00

TALO 12 - LA00

PAPILLON 05 - LA62

CAPSULE COLLECTION BLAZYSGÉRARD