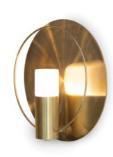

## 2019 COLLECTION

SUB 09 03 - LA82

NOS 02 - LA42

SEASHELL 11 - LA88

BOULE DE VERRE 06 - DISK

BOULE DE VERRE 06 - LA56

DANOISE 09 - LA40

SUB 09 03 - LA55

MEKKO 04 - LA42

HALO 08 - LA40

DUNE 09 - LA08

HUS 17 - LA00

CONE 15 - LA00

TALO 12 - LA00

PAPILLON 05 - LA62

CAPSULE COLLECTION BLAZYSGÉRARD