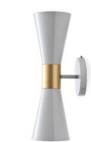

## 2019 COLLECTION

SUB 09 03 - LA82

NOS 02 - LA42

SEASHELL 11 - LA88

BOULE DE VERRE 06 - DISK

BOULE DE VERRE 06 - LA56

DANOISE 09 - LA40

SUB 09 03 - LA55

MEKKO 04 - LA42

HALO 08 - LA40

DUNE 09 - LA08

HUS 17 - LA00

CONE 15 - LA00

TALO 12 - LA00

PAPILLON 05 - LA62

CAPSULE COLLECTION BLAZYSGÉRARD