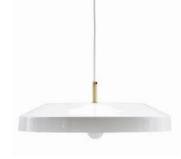

## 2019 COLLECTION

SUB 09 03 - LA82

NOS 02 - LA42

SEASHELL 11 - LA88

BOULE DE VERRE 06 - DISK

BOULE DE VERRE 06 - LA56

DANOISE 09 - LA40

SUB 09 03 - LA55