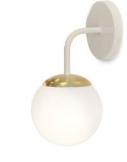

## 2019 COLLECTION

SUB 09 03 - LA82

NOS 02 - LA42

SEASHELL 11 - LA88

BOULE DE VERRE 06 - DISK

BOULE DE VERRE 06 - LA56

DANOISE 09 - LA40

SUB 09 03 - LA55